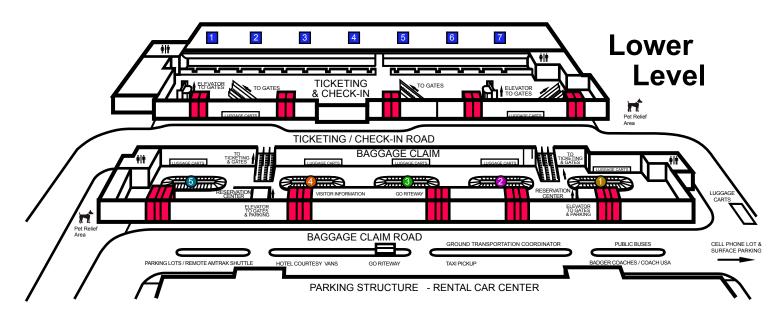

| Airline |                    | Ticket Counter | Toll Free Phone |
|---------|--------------------|----------------|-----------------|
| AC      | Air Canada         | 2              | 1-800-247-2262  |
| FL      | AirTran Airways    | 6              | 1-800-247-8726  |
| AA      | American           | 3              | 1-800-433-7300  |
| DL      | Delta              | 7              | 1-800-325-1999  |
| F9      | Frontier           | 4              | 1-800-432-1359  |
| WN      | Southwest Airlines | 5              | 1-800-435-9792  |
| UA      | United Express     | 2              | 1-800-523-3273  |
| US      | US Airways Express | 1              | 1-800-428-4322  |