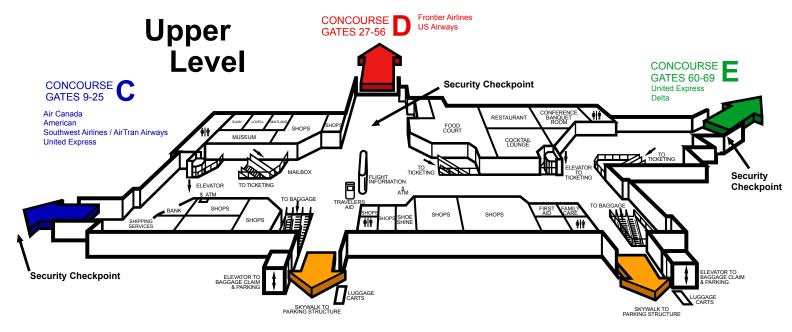

## MILWAUKEE COUNTY'S GENERAL MITCHELL INTERNATIONAL AIRPORT TERMINAL INFORMATION

Please note - if you are connecting from an airline on one concourse to an airline on another concourse, you will be screened at the security checkpoint of your departure concourse.