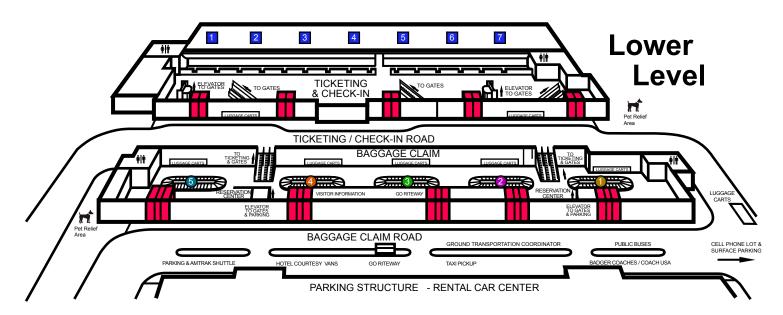

| Airline |                    | Ticket Counter | Toll Free Phone |
|---------|--------------------|----------------|-----------------|
| AC      | Air Canada         | 2              | 1-800-247-2262  |
| FL      | AirTran Airways    | 6              | 1-800-247-8726  |
| AA      | American           | 3              | 1-800-433-7300  |
| DL      | Delta              | 7              | 1-800-325-1999  |
| F9      | Frontier           | 4              | 1-800-432-1359  |
| WN      | Southwest Airlines | 5              | 1-800-435-9792  |
| UA      | United             | 2              | 1-800-523-3273  |
| US      | US Airways         | 1              | 1-800-428-4322  |