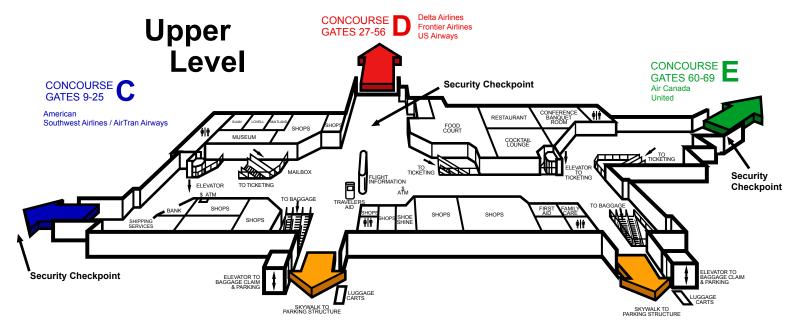

## MILWAUKEE COUNTY'S GENERAL MITCHELL INTERNATIONAL AIRPORT TERMINAL INFORMATION

Please note - if you are connecting from an airline on one concourse to an airline on another concourse, you will be screened at the security checkpoint of your departure concourse.