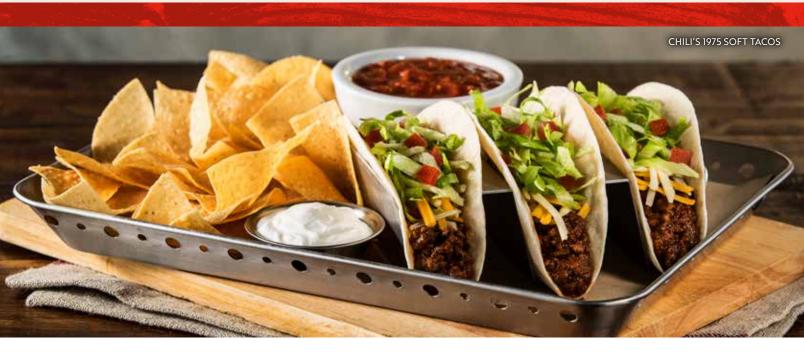

#### 闵 BACON RANCH QUESADILLAS

Shredded cheese, chile spices, bacon, house-made ranch. Served with pico, sour cream, ancho-chile ranch. With chicken 13.19 (1740 cal) With steak 13.19 (1850 cal) **New CHILI'S 1975 SOFT TACOS** (1140 cal) Party like it's 1975 with this Chili's classic. 3 flour tortillas filled with Original Chili, cheese, lettuce, tomatoes. Served with sour cream, chips & salsa. 12.19