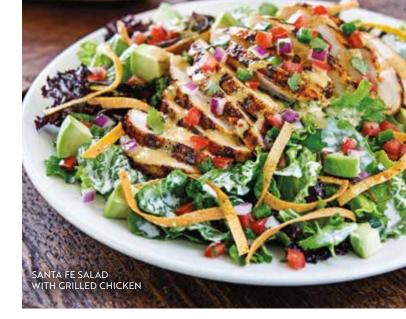

#### ADD AVOCADO SLICES +1.29 (add 80 cal)

SANTA FE CRISPERS SALAD (940 cal) Chicken Crispers<sup>®</sup>, pico, avocado, cilantro, tortilla strips, house-made ranch & a drizzle of spicy Santa Fe sauce. 12.39