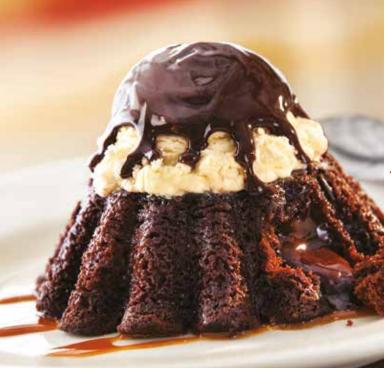

# Hey, SWEET STUFF

MOLTEN CHOCOLATE CAKE (1150 cal) Chocolate cake with a molten chocolate center, topped with vanilla ice cream in a chocolate shell. Big enough to share, too good to actually do it. 7.99