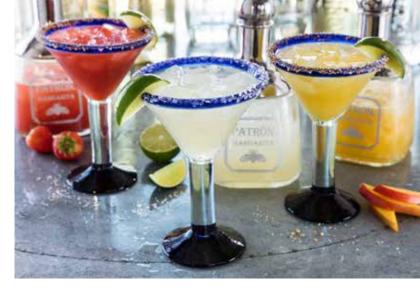

#### 🖓 PRESIDENTE MARGARITA®

Sauza® Conmemorativo® Tequila, Patrón Citrónge® & brandy. Classic (240 cal), strawberry (270 cal) or mango (290 cal). Hand-shaken 25 times on the way to your table.

#### PATRÓN<sup>®</sup> MARGARITA

Patrón<sup>®</sup> Silver Tequila & Patrón Citrónge<sup>®</sup> Classic (310 cal), strawberry (360 cal) or mango (360 cal).

#### TITO'S® VODKARITA (310 cal)

Tito's<sup>®</sup> Handmade Vodka, Cointreau & fresh sour. Also try strawberry (350 cal) or mango (330 cal).

🕢 EL NIÑO® MARGARITA (330 cal) Herradura<sup>®</sup> Reposado Tequila, Gran Gala<sup>®</sup> & Patrón Citrónge<sup>®</sup>.