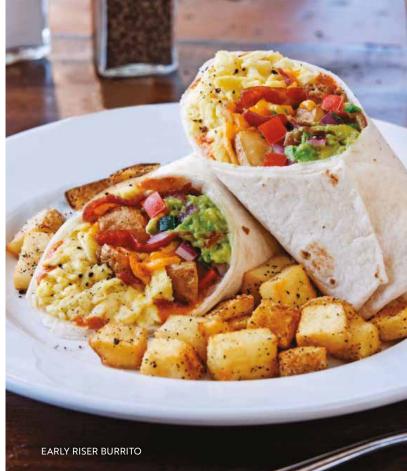

**CLASSIC BREAKFAST**\* (630-1180 cal) Two eggs any style with breakfast potatoes, your choice of bacon or sausage, & white or wheat toast. 11.19

**EARLY RISER BURRITO** (1300/1420 cal) Scrambled eggs, sausage or bacon, breakfast potatoes, guacamole, 3-cheese blend, chipotle pesto & pico de gallo in a flour tortilla. Served with salsa, sour cream & breakfast potatoes. 11.69