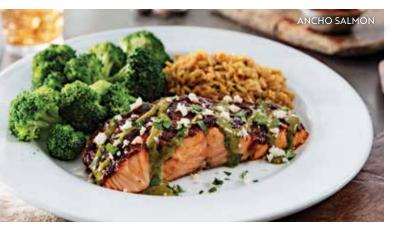

#### **ANCHO SALMON** (630 cal) Seared chile-rubbed Atlantic salmon, spicy citrus-chile sauce, cilantro, queso fresco. Served with Mexican rice & steamed broccoli. 17.19