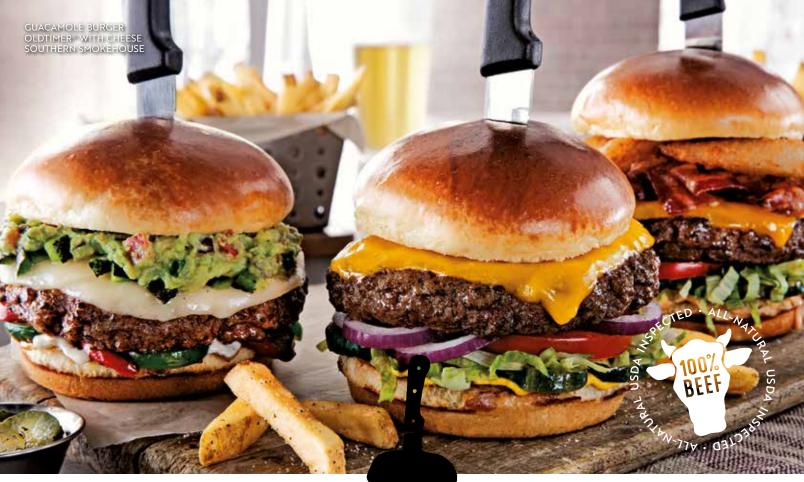

#### HAND-CRAFTED FRESH TO ORDER. SMASHED TO LOCK IN FLAVOR ON A TOASTED BRIOCHE BUN. SERVED WITH GARLIC DILL PICKLES & FRIES.

OLDTIMER<sup>®</sup> WITH CHEESE<sup>\*</sup> (1300 cal) The original. Cheddar, pickles, lettuce, tomato, red onion, mustard. 11.99

**BACON BURGER**<sup>\*</sup> (1430 cal) Cheddar, bacon, pickles, lettuce, tomato, red onion, Signature sauce. 12.29

**ULTIMATE BACON BURGER**<sup>\*</sup> (1570 cal) Double bacon, cheddar, pickles, lettuce, red onion, tomato, jalapeño aioli, spicy Buffalo sauce, honey-chipotle sauce. 12.49

**SUNRISE BURGER**<sup>\*</sup> (1520 cal) Fried egg, provolone, bacon, lettuce, red onion, tomato, Signature sauce. 12.69

**SOUTHERN SMOKEHOUSE BURGER**\* (1660 cal) Bacon, cheddar, pickles, Awesome Blossom Petals, lettuce, tomato, Signature sauce. Served with a side of original BBQ sauce. 12.19 **GUACAMOLE BURGER**<sup>\*</sup> (1450 cal) Guacamole, provolone, roasted jalapeños, red & green bell peppers, sauteed onions, jalapeño aioli. 12.19