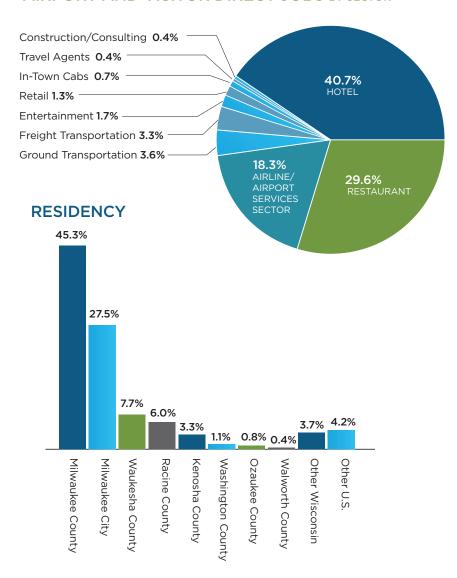

# Regional Economic Impact of Milwaukee Mitchell International Airport

December 2018



# **OVERVIEW**

### **ECONOMIC IMPACT OF MKE**



**25,969**Total Jobs

\$909.9 MILLION Total Earnings

### **AIRPORT-GENERATED**







\$453.7<sub>M</sub> TOTAL EARNINGS

### **VISITOR-GENERATED**







\$456.2<sub>M</sub> TOTAL EARNINGS

# IMPACT ON STATE + LOCAL REVENUE (MILLIONS)





# **EMPLOYMENT**

4,210
AIRPORT-GENERATED
DIRECT JOBS

12,217
VISITOR-GENERATED
DIRECT JOBS

16,427
AIRPORT + VISITOR-GENERATED DIRECT JOBS

## AIRPORT AND VISITOR DIRECT JOBS BY SECTOR



# CONNECTED TO THE WORLD



### **VISITOR EXPENDITURES**





# FLOW OF ECONOMIC IMPACT