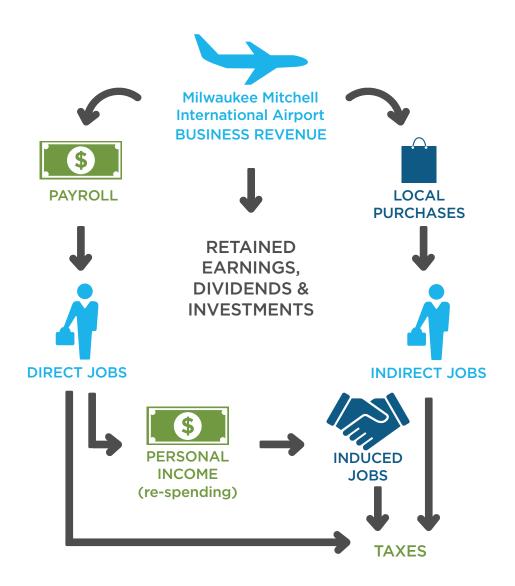

# Regional Economic Impact of Milwaukee Mitchell International Airport

December 2018



# **OVERVIEW**

### **ECONOMIC IMPACT OF MKE**



**25,969**Total Jobs

\$909.9 MILLION Total Earnings

### **AIRPORT-GENERATED**







\$453.7<sub>M</sub> TOTAL EARNINGS

### **VISITOR-GENERATED**







\$456.2<sub>M</sub> TOTAL EARNINGS

# IMPACT ON STATE + LOCAL REVENUE (MILLIONS)





# **EMPLOYMENT**

4,210
AIRPORT-GENERATED
DIRECT JOBS

12,217
VISITOR-GENERATED
DIRECT JOBS

16,427
AIRPORT + VISITOR-GENERATED DIRECT JOBS

## AIRPORT AND VISITOR DIRECT JOBS BY SECTOR



# CONNECTED TO THE WORLD



### **VISITOR EXPENDITURES**





# FLOW OF ECONOMIC IMPACT