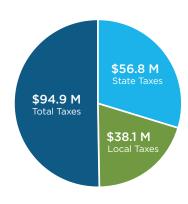

# Regional Economic Impact of Milwaukee Mitchell International Airport

December 2018



# **OVERVIEW**

### **ECONOMIC IMPACT OF MKE**



**25,969**Total Jobs

\$909.9 MILLION Total Earnings

### **AIRPORT-GENERATED**







\$453.7<sub>M</sub> TOTAL EARNINGS

### **VISITOR-GENERATED**







\$456.2<sub>M</sub> TOTAL EARNINGS

# IMPACT ON STATE + LOCAL REVENUE (MILLIONS)





# **EMPLOYMENT**

4,210
AIRPORT-GENERATED
DIRECT JOBS

12,217
VISITOR-GENERATED
DIRECT JOBS

16,427
AIRPORT + VISITOR-GENERATED DIRECT JOBS

## AIRPORT AND VISITOR DIRECT JOBS BY SECTOR



# CONNECTED TO THE WORLD



### **VISITOR EXPENDITURES**





# FLOW OF ECONOMIC IMPACT