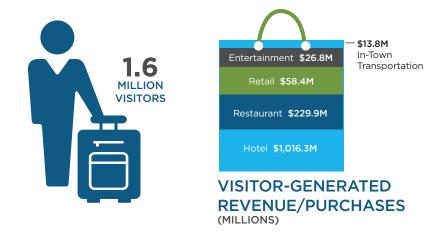

# Regional Economic Impact of Milwaukee Mitchell International Airport

December 2018



# **OVERVIEW**

### **ECONOMIC IMPACT OF MKE**



**25,969**Total Jobs

\$909.9 MILLION Total Earnings

### **AIRPORT-GENERATED**







\$453.7<sub>M</sub> TOTAL EARNINGS

### **VISITOR-GENERATED**







\$456.2<sub>M</sub> TOTAL EARNINGS

# IMPACT ON STATE + LOCAL REVENUE (MILLIONS)





# **EMPLOYMENT**

4,210
AIRPORT-GENERATED
DIRECT JOBS

12,217
VISITOR-GENERATED
DIRECT JOBS

16,427
AIRPORT + VISITOR-GENERATED DIRECT JOBS

## AIRPORT AND VISITOR DIRECT JOBS BY SECTOR



# CONNECTED TO THE WORLD



### **VISITOR EXPENDITURES**





# FLOW OF ECONOMIC IMPACT