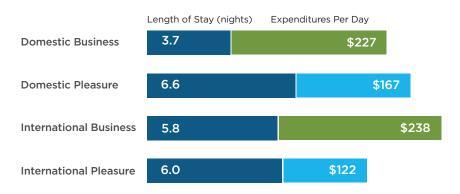

# Regional Economic Impact of Milwaukee Mitchell International Airport

December 2018



# **OVERVIEW**

### **ECONOMIC IMPACT OF MKE**



**25,969**Total Jobs

\$909.9 MILLION Total Earnings

### **AIRPORT-GENERATED**







\$453.7<sub>M</sub> TOTAL EARNINGS

### **VISITOR-GENERATED**







\$456.2<sub>M</sub> TOTAL EARNINGS

# IMPACT ON STATE + LOCAL REVENUE (MILLIONS)





# **EMPLOYMENT**

4,210
AIRPORT-GENERATED
DIRECT JOBS

12,217
VISITOR-GENERATED
DIRECT JOBS

16,427
AIRPORT + VISITOR-GENERATED DIRECT JOBS

## AIRPORT AND VISITOR DIRECT JOBS BY SECTOR



# CONNECTED TO THE WORLD



### **VISITOR EXPENDITURES**





# FLOW OF ECONOMIC IMPACT