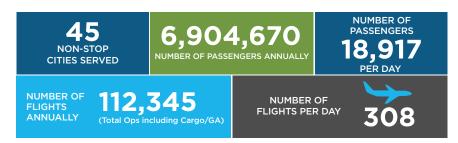

# Regional Economic Impact of Milwaukee Mitchell International Airport

December 2018



# **OVERVIEW**

### **ECONOMIC IMPACT OF MKE**



**25,969**Total Jobs

\$909.9 MILLION Total Earnings

### **AIRPORT-GENERATED**







\$453.7<sub>M</sub> TOTAL EARNINGS

### **VISITOR-GENERATED**







\$456.2<sub>M</sub> TOTAL EARNINGS

# IMPACT ON STATE + LOCAL REVENUE (MILLIONS)





# **EMPLOYMENT**

4,210
AIRPORT-GENERATED
DIRECT JOBS

12,217
VISITOR-GENERATED
DIRECT JOBS

16,427
AIRPORT + VISITOR-GENERATED DIRECT JOBS

## AIRPORT AND VISITOR DIRECT JOBS BY SECTOR



# CONNECTED TO THE WORLD



### **VISITOR EXPENDITURES**





# FLOW OF ECONOMIC IMPACT