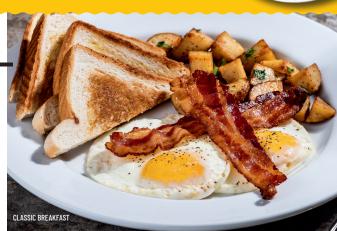

### CLASSIC BREAKFAST\* (560-1030 cal)

Two eggs, choice of bacon or breakfast sausage, breakfast potatoes, choice of toast. 13.99