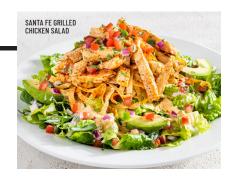

#### SANTA FE GRILLED CHICKEN SALAD (570 cal)

Spicy grilled chicken, pico, avocado, cilantro, tortilla strips, house-made ranch & a drizzle of spicy Santa Fe sauce. **14.99**With Chicken Crispers (1000 cal) **14.99** 