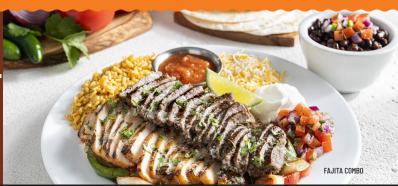

# **FAJITAS**

With grilled bell peppers & onions, topped with cilantro. Served with Mexican rice, black beans and flour tortillas. Sour cream, pico, salsa & shredded cheese included on the side (add 260 cal). Guacamole served upon request (add 50 cal).

CHICKEN (1360 cal) 17.99 • STEAK (1460 cal) 19.99 • COMBO (1410 cal) 19.99