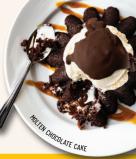

# MOLTEN CHOCOLATE CAKE

Chocolate cake with a molten chocolate center, served over a drizzle of caramel and topped with vanilla ice cream in a shell. (1170 cal) 9.59