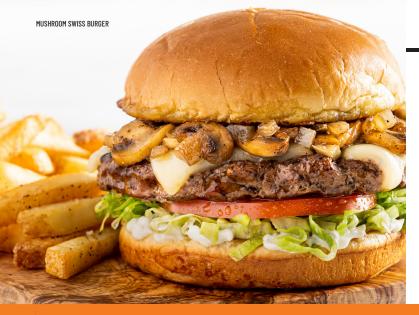

#### MUSHROOM SWISS BURGER\* (1000 cal)

Sauteed onions, mushrooms, Swiss, lettuce, tomato, mayo. 15.89