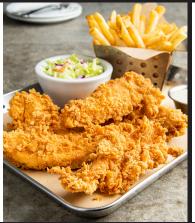

#### **CRISPY CRISPERS™**

Served with fries, coleslaw & choice of NEW Buffaloranch, spicy Santa Fe sauce, honey-mustard, BBQ sauce or house-made ranch.

• 4 count **13.69** (1740-2010 cal)

• 5 count 15 69 (1940-2200 cal) • 6 count 17 69 (2130-2400 cal)

#### HONEY-CHIPOTLE CRISPERS™

Served with fries, coleslaw & house-made ranch.

• 4 count **13.69** (1860 cal)

• 5 count **15.69** (2060 cal)

• 6 count 17.69 (2250 cal)