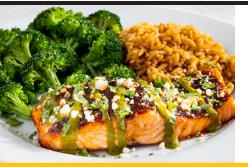

### **ANCHO SALMON**

Seared chile-rubbed Atlantic salmon, cilantro-pesto, queso fresco. Served with Mexican rice & seasonal veggies. (640 cal) 18.99