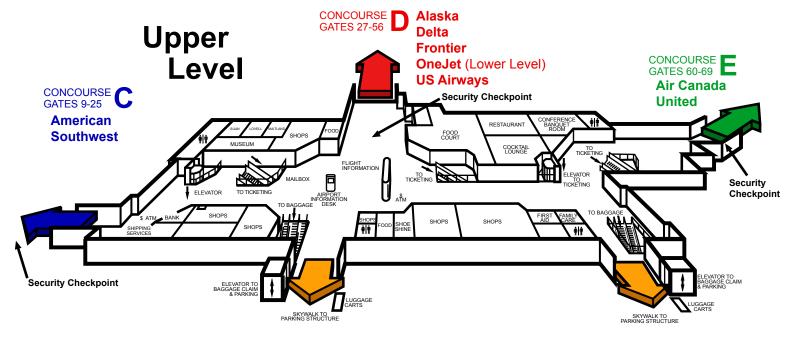

## **TERMINAL INFORMATION**

Please note - if you are connecting from an airline on one concourse to an airline on another concourse, you will be screened at the security checkpoint of your departure concourse.