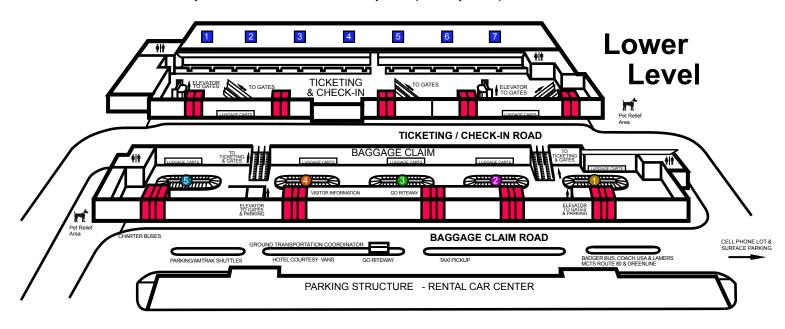

|   | Airline |            | Ticket Counter | Toll Free Phone |  |
|---|---------|------------|----------------|-----------------|--|
| Ī | AC      | Air Canada | 2              | 1-888-247-2262  |  |
|   | AS      | Alaska     | 3              | 1-800-252-7522  |  |
|   | AA      | American   | 1              | 1-800-433-7300  |  |
|   | DL      | Delta      | 7              | 1-800-221-1212  |  |
|   | F9      | Frontier   | 4              | 1-800-432-1359  |  |
|   | J1      | OneJet     | 3              | 1-844-633-5381  |  |
|   | WN      | Southwest  | 5              | 1-800-435-9792  |  |
|   | UA      | United     | 2              | 1-800-241-6522  |  |
|   | US      | US Airways | 1              | 1-800-428-4322  |  |
|   |         |            |                |                 |  |