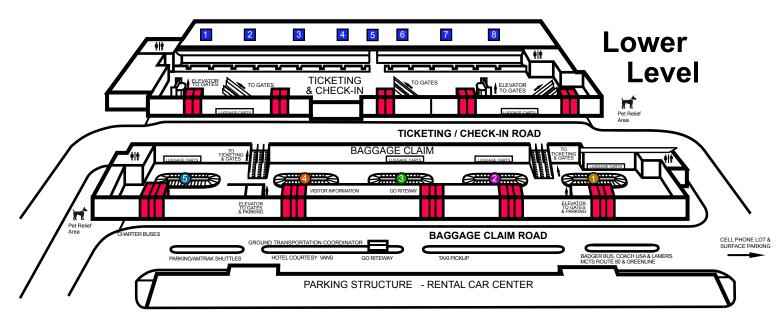

## MILWAUKEE COUNTY'S GENERAL MITCHELL INTERNATIONAL AIRPORT

| Code | Airline    | Ticket Counter | Phone Number   |
|------|------------|----------------|----------------|
| AC   | Air Canada | 2              | 1-888-247-2262 |
| AS   | Alaska     | 3              | 1-800-252-7522 |
| AA   | American   | 1              | 1-800-433-7300 |
| DL   | Delta      | 8              | 1-800-221-1212 |
| F9   | Frontier   | 4              | 1-801-401-9000 |
| J1   | OneJet     | 5              | 1-844-663-5381 |
| WN   | Southwest  | 6              | 1-800-435-9792 |
| UA   | United     | 2              | 1-800-241-6522 |
|      |            |                |                |