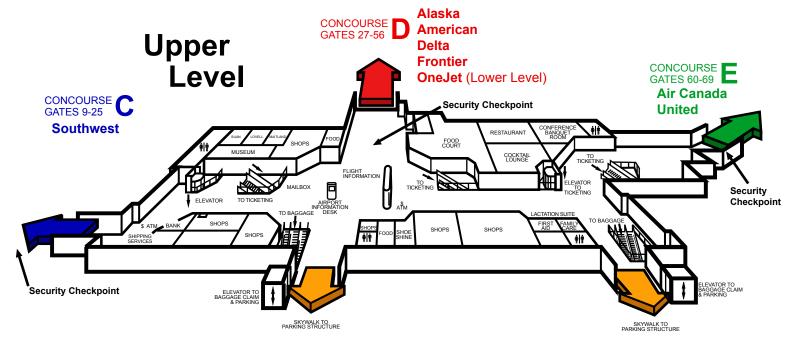

## MILWAUKEE COUNTY'S GENERAL MITCHELL INTERNATIONAL AIRPORT

## **TERMINAL INFORMATION**

Please note - if you are connecting from an airline on one concourse to an airline on another concourse, you will be screened at the security checkpoint of your departure concourse.